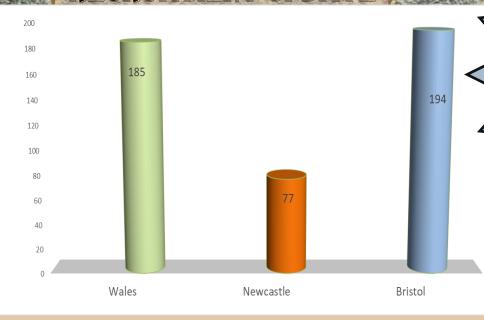

#### NEWSFLASH

We now have **456** *patients* recruited into the study and **70** *GP practices* recruiting across Newcastle, Wales and Bristol!

A big thank you to everyone who has recently enrolled patients into the study. We really appreciate your efforts to recruit patients.